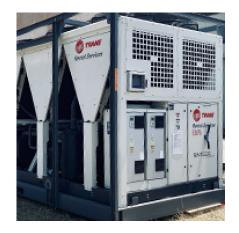

#### **Hire Chillers**

A chiller is designed to cool down a liquid such as water or brine. The heat removed from the fluid can be dissipated on an integrated condenser or remotely through a cooling tower or dry cooler.

# Rental applications: cooling, heating or both?

Trane's complete offering for cooling and heating needs

A wide-ranging, modern, perfectly maintained fleet of Trane chillers, heat pumps and rooftops supported by a full range of ancillary items. These are the building blocks to create the perfect solution for your HVAC needs.

#### **Constantly evolving**

The Trane Rental fleet features the latest Trane chillers, heat pumps and rooftops, equipped with quick connections for air, water and electricity. Rental units have crash frames for better protection and handling.