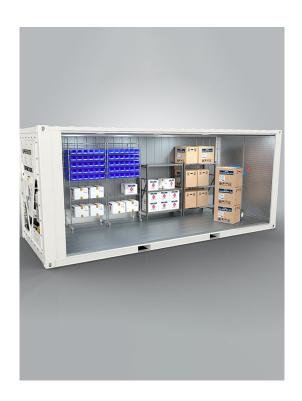

# **Cold Storage**

# Temperature controlled storage and warehousing solutions

Trane offers cold storage solutions with extensive applications in short-term to long-term storage, warehousing and testing. Our solutions can be adapted to perfectly meet your needs with options including telematics, remote monitoring and Controlled Atmosphere.

#### **Unitary cold storage solutions**

Low to ultra low temperature solutions ranging from -70°C to +45°C:

- Available in ISO containers sizes 10', 20' and 40'
- Precise temperature control
- Fully electric operation, with optional diesel generator back-up
- Factory fitted telematics: Real-time remote monitoring, 24/7 (option)
- Easy to use/easy to service: Simple design and most advanced controller in the industry

# UNITARY Containerized cold storage 10ft 20ft 40ft -70°C -70