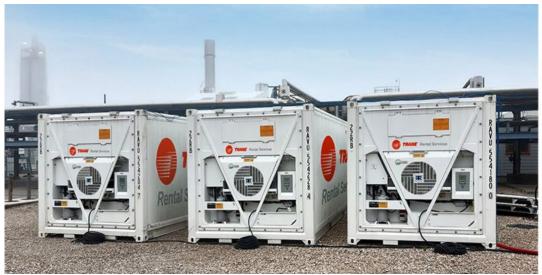

# **Cold Storage**

## Temperature controlled storage and warehousing solutions

#### Low to ultra-low temperature capability

#### Precise temperature control from 45°C to -70°C

Our ISO containers are available in sizes 10', 20' and 40'. With unitary containerized cold storage, you can reach -70°C.

#### **Unitary cold storage solutions**

Low to ultra low temperature solutions ranging from -70°C to +45°C:

- Available in ISO containers sizes 10', 20' and 40'
- Precise temperature control
- Fully electric operation, with optional diesel generator back-up
- Factory fitted telematics: Real-time remote monitoring, 24/7 (option)
- Easy to use/easy to service: Simple design and most advanced controller in the industry

# UNITARY Containerized cold storage 10ft 20ft 40ft -70°C -70