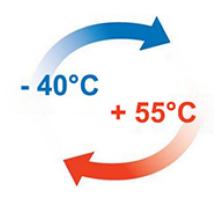

#### Wide temperature range

Our fleet can operate from -20°C to +80°C ambient temperature and deliver cold water and brine between -12°C and +25°C. Special units can go down to -40°C for the most demanding applications.