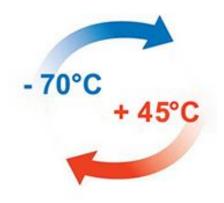

#### Precise temperature control from 45°C to -70°C

Our ISO containers are available in sizes 10', 20' and 40'. With unitary containerized cold storage, you can reach -70°C.

#### **Unitary cold storage solutions**

Low to ultra low temperature solutions ranging from -70°C to +45°C:

- Available in ISO containers sizes 10', 20' and 40'
- Precise temperature control
- Fully electric operation, with optional diesel generator back-up
- Factory fitted telematics: Real-time remote monitoring, 24/7 (option)
- Easy to use/easy to service: Simple design and most advanced controller in the industry