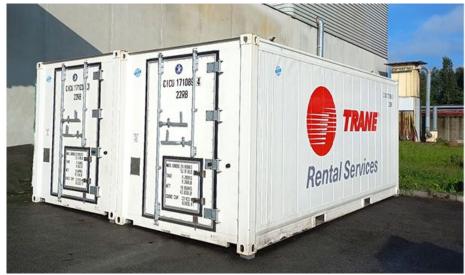

#### **Unitary cold storage solutions**

Low to ultra low temperature solutions ranging from -70°C to +45°C:

- Available in ISO containers sizes 10', 20' and 40'
- Precise temperature control
- Fully electric operation, with optional diesel generator back-up
- Factory fitted telematics: Real-time remote monitoring, 24/7 (option)
- Easy to use/easy to service: Simple design and most advanced controller in the industry

# UNITARY Containerized cold storage 10ft 20ft 40ft -70°C -70