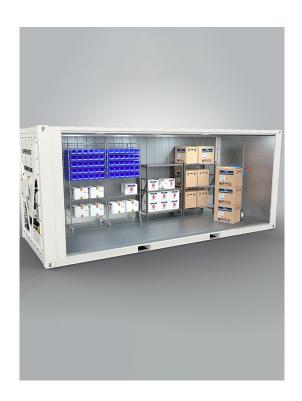

#### **Unitary cold storage solutions**

Low to ultra low temperature solutions ranging from -70°C to +45°C:

- Available in ISO containers sizes 10', 20' and 40'
- Precise temperature control
- Fully electric operation, with optional diesel generator back-up
- Factory fitted telematics: Real-time remote monitoring, 24/7 (option)
- Easy to use/easy to service: Simple design and most advanced controller in the industry

#### A large range of applications

- Any raw material or finished product requiring temperature controlled storage to preserve or increase shelf life.
- R&D applications where a temperature controlled environment is required to enable Accelerated Life Testing (ALT) of critical components.
- Mechanical treatment for disinsectization of insects, parasites and pests.

# Our unitary and applied solutions can fit all industries

- Food and Beverage, manufacturing sites
- Warehouses
- R&D material and high-tech components
- Pharmaceuticals, Bio-life, Healthcare
- Festivals/ events/exhibition centers
- Supermarkets