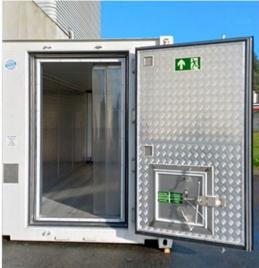

#### Precise temperature control from 45°C to -70°C

Our ISO containers are available in sizes 10', 20' and 40'. With unitary containerized cold storage, you can reach -70°C.

#### **Unitary cold storage solutions**

Low to ultra low temperature solutions ranging from -70°C to +45°C:

- Available in ISO containers sizes 10', 20' and 40'
- Precise temperature control
- Fully electric operation, with optional diesel generator back-up
- Factory fitted telematics: Real-time remote monitoring, 24/7 (option)
- Easy to use/easy to service: Simple design and most advanced controller in the industry