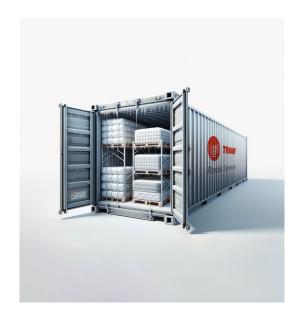

# **Cold Storage**

# Temperature controlled storage and warehousing solutions

Trane offers cold storage solutions with extensive applications in short-term to long-term storage, warehousing and testing. Our solutions can be adapted to perfectly meet your needs with options including telematics, remote monitoring and Controlled Atmosphere.

#### Precise temperature control from 45°C to -70°C

Our ISO containers are available in sizes 10', 20' and 40'. With unitary containerized cold storage, you can reach -70°C.

#### **Unitary cold storage solutions**

Low to ultra low temperature solutions ranging from -70°C to +45°C:

- Available in ISO containers sizes 10', 20' and 40'
- Precise temperature control
- Fully electric operation, with optional diesel generator back-up
- Factory fitted telematics: Real-time remote monitoring, 24/7 (option)
- Easy to use/easy to service: Simple design and most advanced controller in the industry

# UNITARY Containerized cold storage -20°C 10ft 20ft 40ft -70°C -70°