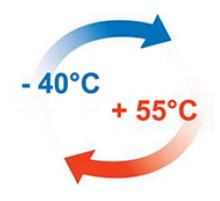

#### Wide temperature range

Our fleet can operate from -20°C to +80°C ambient temperature and deliver cold water and brine between -12°C and +25°C. Special units can go down to -40°C for the most demanding applications.