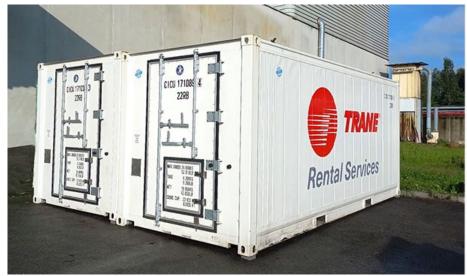

# **Cold Storage**

# Temperature controlled storage and warehousing solutions

Trane offers cold storage solutions with extensive applications in short-term to long-term storage, warehousing and testing. Our solutions can be adapted to perfectly meet your needs with options including telematics, remote monitoring and Controlled Atmosphere.

#### Precise temperature control from 45°C to -70°C

Our ISO containers are available in sizes 10', 20' and 40'. With unitary containerized cold storage, you can reach -70°C.

#### **Unitary cold storage solutions**

Low to ultra low temperature solutions ranging from -70°C to +45°C:

- Available in ISO containers sizes 10', 20' and 40'
- Precise temperature control
- Fully electric operation, with optional diesel generator back-up
- Factory fitted telematics: Real-time remote monitoring, 24/7 (option)
- Easy to use/easy to service: Simple design and most advanced controller in the industry